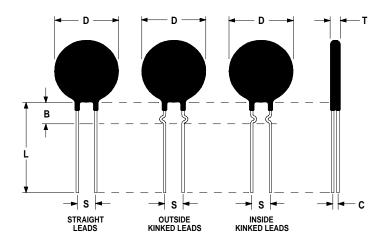

## **Mechanical Specifications:**

| D                | $20.0 \pm 1.0 \text{ mm}$  |
|------------------|----------------------------|
| T                | $7.0 \pm 0.7 \text{ mm}$   |
| Lead Diameter    | $1.0 \pm 0.1 \text{ mm}$   |
| S                | $7.8 \pm 2.0 \text{ mm}$   |
| L                | $38.0 \pm 9.0 \text{ mm}$  |
| Straight Leads   | $5.0 \pm 1.0 \text{ mm}$   |
| Coating Run Down |                            |
| В                | $9.22 \pm 0.85 \text{ mm}$ |
| С                | $3.82 \pm 1.0 \text{ mm}$  |